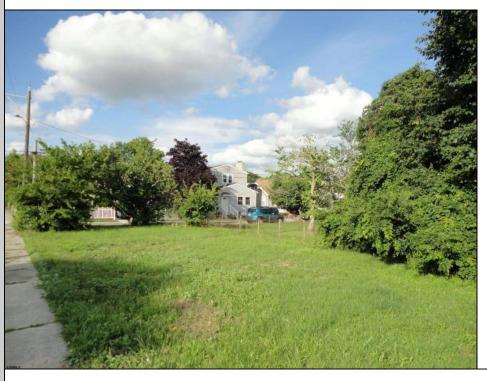

## COMMENTS

POSSIBLE buildable lot. There was a house on the lot some years ago. Now in order to rebuild you must get a variance from the city since it is now considered an undersized lot but the chances of getting approved for the variance could be in your favor since there was already a house on the property. The vacant lot is located in a good quiet neighborhood and it is PRICE TO SELL.