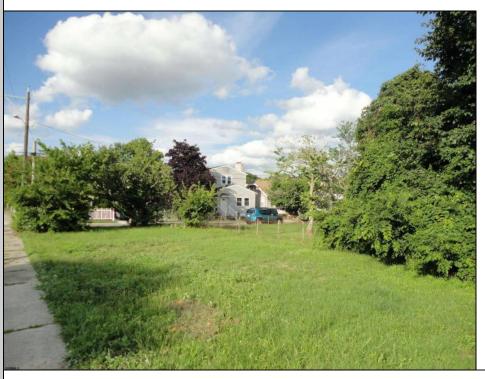

## COMMENTS

POSSIBLE buildable lot. There was a house on the lot some years ago. Now in order to rebuild you must get a variance from the city since it is now considered an undersized lot but the chances of getting approved for the variance could be in your favor since there was already a house on the property. The vacant lot is located in a good quiet neighborhood and it is PRICE TO SELL.