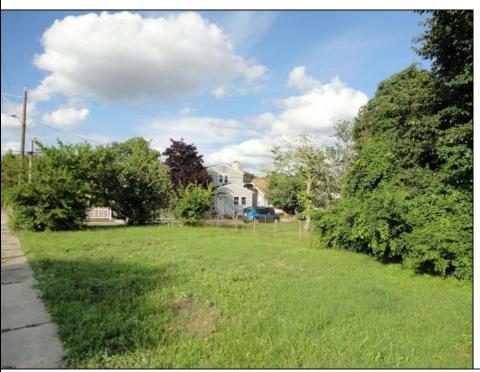

## COMMENTS

POSSIBLE buildable lot. There was a house on the lot some years ago. Now in order to rebuild you must get a variance from the city since it is now considered an undersized lot but the chances of getting approved for the variance could be in your favor since there was already a house on the property. The vacant lot is located in a good quiet neighborhood and it is PRICE TO SELL.