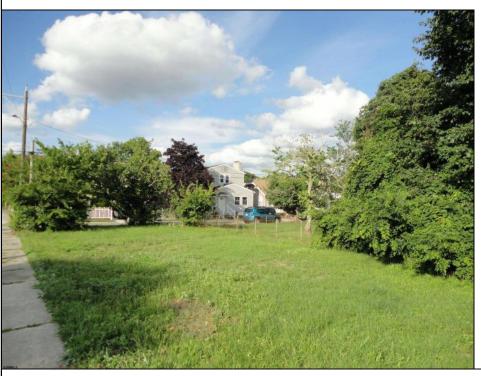

## COMMENTS

POSSIBLE buildable lot. There was a house on the lot some years ago. Now in order to rebuild you must get a variance from the city since it is now considered an undersized lot but the chances of getting approved for the variance could be in your favor since there was already a house on the property. The vacant lot is located in a good quiet neighborhood and it is PRICE TO SELL.