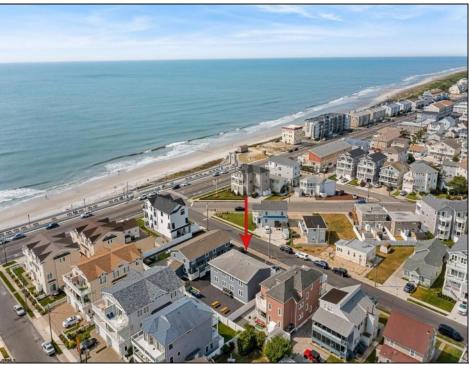

## **COMMENTS**

Welcome to your perfect shore retreat! This second-floor renovated condo, just two properties off the beach and steps from the seawall offers two bedrooms, one full bath, a large private balcony with lovely ocean views.. The bright, airy, open-concept layout features new windows and tile flooring. The updated kitchen offers granite countertops, incorporating modern appliances and lighting with a stylish backsplash. Lovely tile baths with contemporary finishes. Freshly painted and redecorated with new furnishings throughout. The exterior is finished with fresh new siding and landscaping, a newly blacktopped driveway with one assigned off-street, parking spot. The spacious balcony is perfect for relaxing and gazing at the ocean or people watching on the famous seawall. The expansive rear yard, which serves as a common area, is perfect for sunbathing and gatherings, and you can even add a private shed for extra storage for your beach toys. Enjoy modern amenities and coastal charm in this beautifully updated condo, ready for you to move in and enjoy the beach life. \*SUBJECT TO CONDO CONVERSION. TAXES AND ASSESSMENT TO BE DETERMINED. TAXES ANDASSESSMENT TO BE BASED ON SALE PRICE. SETTLEMENT SHALL NOT TAKE PLACE UNTIL CONDO CONVERSION HAS BEENCOMPLETED. CONVERSION ANTICIPATED TO BE COMPLETED BY MID AUGUST.