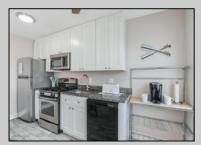

## **COMMENTS**

Welcome to your perfect shore retreat! This second-floor renovated condo, just two properties off the beach and steps from the seawall offers two bedrooms, one full bath, a large private balcony with lovely ocean views.. The bright, airy, open-concept layout features new windows and tile flooring. The updated kitchen offers granite countertops, incorporating modern appliances and lighting with a stylish backsplash. Lovely tile baths with contemporary finishes. Freshly painted and redecorated with new furnishings throughout. The exterior is finished with fresh new siding and landscaping, a newly blacktopped driveway with one assigned off-street, parking spot. The spacious balcony is perfect for relaxing and gazing at the ocean or people watching on the famous seawall. The expansive rear yard, which serves as a common area, is perfect for sunbathing and gatherings, and you can even add a private shed for extra storage for your beach toys. Enjoy modern amenities and coastal charm in this beautifully updated condo, ready for you to move in and enjoy the beach life. \*SUBJECT TO CONDO CONVERSION. TAXES AND ASSESSMENT TO BE DETERMINED. TAXES ANDASSESSMENT TO BE BASED ON SALE PRICE. SETTLEMENT SHALL NOT TAKE PLACE UNTIL CONDO CONVERSION HAS BEENCOMPLETED. CONVERSION ANTICIPATED TO BE COMPLETED BY MID AUGUST.