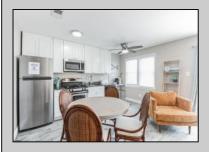

## **COMMENTS**

Welcome to your perfect shore retreat! This second-floor renovated condo, just two properties off the beach and steps from the seawall offers two bedrooms, one full bath, a large private balcony with lovely ocean views.. The bright, airy, open-concept layout features new windows and tile flooring. The updated kitchen offers granite countertops, incorporating modern appliances and lighting with a stylish backsplash. Lovely tile baths with contemporary finishes. Freshly painted and redecorated with new furnishings throughout. The exterior is finished with fresh new siding and landscaping, a newly blacktopped driveway with one assigned off-street, parking spot. The spacious balcony is perfect for relaxing and gazing at the ocean or people watching on the famous seawall. The expansive rear yard, which serves as a common area, is perfect for sunbathing and gatherings, and you can even add a private shed for extra storage for your beach toys. Enjoy modern amenities and coastal charm in this beautifully updated condo, ready for you to move in and enjoy the beach life. \*SUBJECT TO CONDO CONVERSION. TAXES AND ASSESSMENT TO BE DETERMINED. TAXES ANDASSESSMENT TO BE BASED ON SALE PRICE. SETTLEMENT SHALL NOT TAKE PLACE UNTIL CONDO CONVERSION HAS BEENCOMPLETED. CONVERSION ANTICIPATED TO BE COMPLETED BY MID AUGUST.