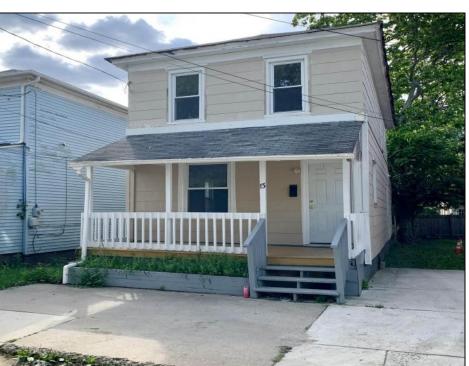

## **COMMENTS**

Discover 13 Vola Ln! Situated on a quiet, small one-way street, Vola Ln offers a more tranquil setting compared to other areas. With a spacious backyard and a unique basement, this home has significant potential for customization or use. While relatively close to the shops and eateries on Main St, this neighborhood provides a calm, residential environment. Street parking is available on neighboring streets, and residents, including the seller, often utilize the sidewalk in front of the home for parking.

| PROPERTY DETAILS                                 |                        |                                                              |                     |  |
|--------------------------------------------------|------------------------|--------------------------------------------------------------|---------------------|--|
| OutsideFeatures<br>Curbs<br>Fenced Yard<br>Porch | ParkingGarage<br>None  | AppliancesIncluded<br>Gas Stove<br>Microwave<br>Refrigerator | Basement<br>Partial |  |
| Heating<br>Forced Air<br>Multi-Zoned             | Cooling<br>Multi-Zoned | HotWater<br>Electric                                         | Water<br>Public     |  |