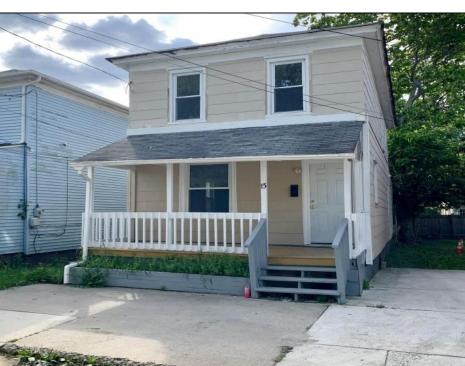

## **COMMENTS**

Discover 13 Vola Ln! Situated on a quiet, small one-way street, Vola Ln offers a more tranquil setting compared to other areas. With a spacious backyard and a unique basement, this home has significant potential for customization or use. While relatively close to the shops and eateries on Main St, this neighborhood provides a calm, residential environment. Street parking is available on neighboring streets, and residents, including the seller, often utilize the sidewalk in front of the home for parking.

|                                                  | PROPERTY DETAILS       |                                                              |                     |
|--------------------------------------------------|------------------------|--------------------------------------------------------------|---------------------|
| OutsideFeatures<br>Curbs<br>Fenced Yard<br>Porch | ParkingGarage<br>None  | AppliancesIncluded<br>Gas Stove<br>Microwave<br>Refrigerator | Basement<br>Partial |
| Heating<br>Forced Air<br>Multi-Zoned             | Cooling<br>Multi-Zoned | HotWater<br>Electric                                         | Water<br>Public     |