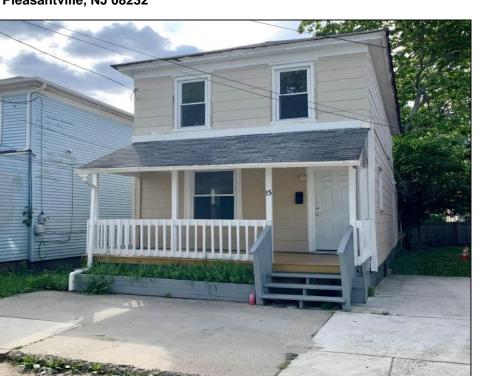

## **COMMENTS**

Discover 13 Vola Ln! Situated on a quiet, small one-way street, Vola Ln offers a more tranquil setting compared to other areas. With a spacious backyard and a unique basement, this home has significant potential for customization or use. While relatively close to the shops and eateries on Main St, this neighborhood provides a calm, residential environment. Street parking is available on neighboring streets, and residents, including the seller, often utilize the sidewalk in front of the home for parking.

**PROPERTY DETAILS** 

| OutsideFeatures |
|-----------------|
| Curbs           |
| Fenced Yard     |
| Porch           |
|                 |

ParkingGarage None

AppliancesIncluded Dryer Gas Stove Microwave Refrigerator