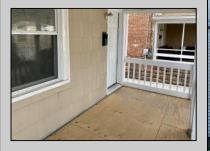

| PROPERTY DETAILS                                 |                        |                                                              |                     |
|--------------------------------------------------|------------------------|--------------------------------------------------------------|---------------------|
| OutsideFeatures<br>Curbs<br>Fenced Yard<br>Porch | ParkingGarage<br>None  | AppliancesIncluded<br>Gas Stove<br>Microwave<br>Refrigerator | Basement<br>Partial |
| Heating<br>Forced Air<br>Multi-Zoned             | Cooling<br>Multi-Zoned | HotWater<br>Electric                                         | Water<br>Public     |