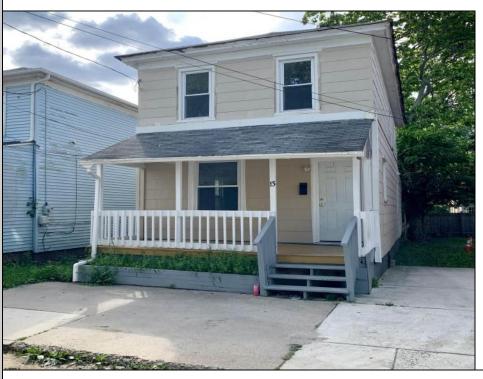

## **COMMENTS**

Discover 13 Vola Ln! Situated on a quiet, small one-way street, Vola Ln offers a more tranquil setting compared to other areas. With a spacious backyard and a unique basement, this home has significant potential for customization or use. While relatively close to the shops and eateries on Main St, this neighborhood provides a calm, residential environment. Street parking is available on neighboring streets, and residents, including the seller, often utilize the sidewalk in front of the home for parking.

|                                                  | PROPERTY DETAILS      |                                                       |                     |
|--------------------------------------------------|-----------------------|-------------------------------------------------------|---------------------|
| OutsideFeatures<br>Curbs<br>Fenced Yard<br>Porch | ParkingGarage<br>None | AppliancesIncluded<br>Dryer<br>Gas Stove<br>Microwave | Basement<br>Partial |
|                                                  |                       | Refrigerator                                          |                     |
|                                                  |                       | Washer                                                |                     |