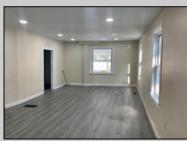

| PROPERTY DETAILS                                 |                        |                                                              |                     |  |
|--------------------------------------------------|------------------------|--------------------------------------------------------------|---------------------|--|
| OutsideFeatures<br>Curbs<br>Fenced Yard<br>Porch | ParkingGarage<br>None  | AppliancesIncluded<br>Gas Stove<br>Microwave<br>Refrigerator | Basement<br>Partial |  |
| Heating<br>Forced Air                            | Cooling<br>Multi-Zoned | HotWater<br>Electric                                         | Water<br>Public     |  |