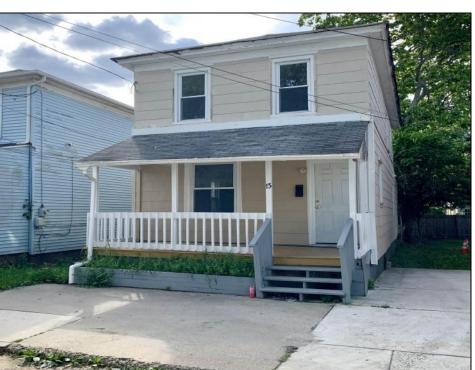

## **COMMENTS**

Discover 13 Vola Ln! Situated on a quiet, small one-way street, Vola Ln offers a more tranquil setting compared to other areas. With a spacious backyard and a unique basement, this home has significant potential for customization or use. While relatively close to the shops and eateries on Main St, this neighborhood provides a calm, residential environment. Street parking is available on neighboring streets, and residents, including the seller, often utilize the sidewalk in front of the home for parking.

PROPERTY DETAILS

| OutsideFeatures<br>Curbs<br>Fenced Yard<br>Porch | ParkingGarage<br>None  | AppliancesIncluded<br>Gas Stove<br>Microwave<br>Refrigerator | Basement<br>Partial |
|--------------------------------------------------|------------------------|--------------------------------------------------------------|---------------------|
| Heating<br>Forced Air<br>Multi-Zoned             | Cooling<br>Multi-Zoned | HotWater<br>Electric                                         | Water<br>Public     |