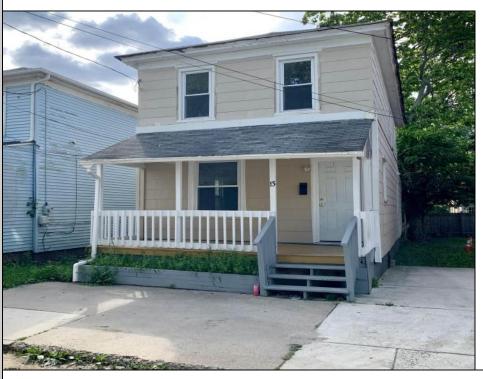

## **COMMENTS**

Discover 13 Vola Ln! Situated on a quiet, small one-way street, Vola Ln offers a more tranquil setting compared to other areas. With a spacious backyard and a unique basement, this home has significant potential for customization or use. While relatively close to the shops and eateries on Main St, this neighborhood provides a calm, residential environment. Street parking is available on neighboring streets, and residents, including the seller, often utilize the sidewalk in front of the home for parking.