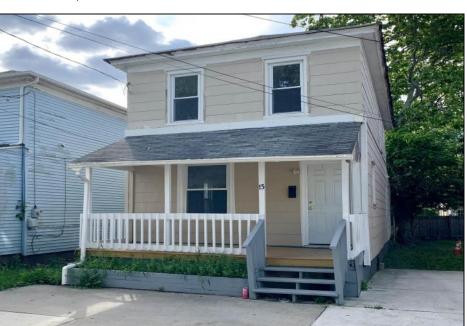

## **COMMENTS**

Discover 13 Vola Ln! Situated on a quiet, small one-way street, Vola Ln offers a more tranquil setting compared to other areas. With a spacious backyard and a unique basement, this home has significant potential for customization or use. While relatively close to the shops and eateries on Main St, this neighborhood provides a calm, residential environment. Street parking is available on neighboring streets, and residents, including the seller, often utilize the sidewalk in front of the home for parking.

| PROPERTY DETAILS                                 |                        |                                                              |                     |
|--------------------------------------------------|------------------------|--------------------------------------------------------------|---------------------|
| OutsideFeatures<br>Curbs<br>Fenced Yard<br>Porch | ParkingGarage<br>None  | AppliancesIncluded<br>Gas Stove<br>Microwave<br>Refrigerator | Basement<br>Partial |
| Heating<br>Forced Air<br>Multi-Zoned             | Cooling<br>Multi-Zoned | HotWater<br>Electric                                         | Water<br>Public     |