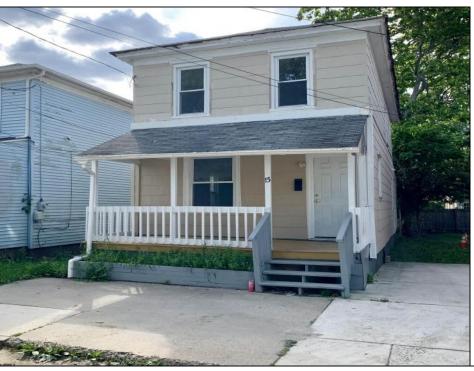

## **COMMENTS**

Discover 13 Vola Ln! Situated on a quiet, small one-way street, Vola Ln offers a more tranquil setting compared to other areas. With a spacious backyard and a unique basement, this home has significant potential for customization or use. While relatively close to the shops and eateries on Main St, this neighborhood provides a calm, residential environment. Street parking is available on neighboring streets, and residents, including the seller, often utilize the sidewalk in front of the home for parking.

| OutsideFeatures |
|-----------------|
| Curbs           |
| Fenced Yard     |
| Porch           |
|                 |

**PROPERTY DETAILS** ParkingGarage AppliancesIncluded None Dryer

Gas Stove Microwave Refrigerator Basement Partial