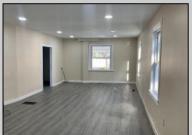

|                                                  | PROPERTY DETAILS       |                                                              |                     |
|--------------------------------------------------|------------------------|--------------------------------------------------------------|---------------------|
| OutsideFeatures<br>Curbs<br>Fenced Yard<br>Porch | ParkingGarage<br>None  | AppliancesIncluded<br>Gas Stove<br>Microwave<br>Refrigerator | Basement<br>Partial |
| Heating<br>Forced Air                            | Cooling<br>Multi-Zoned | HotWater<br>Electric                                         | Water<br>Public     |