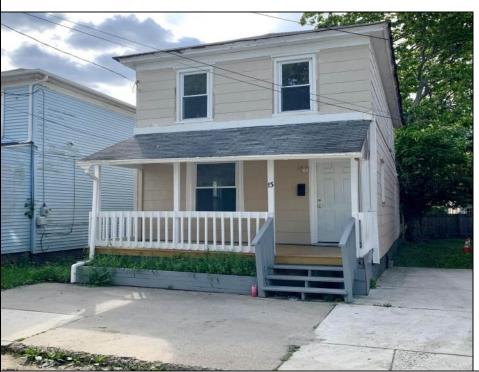

## COMMENTS

Discover 13 Vola Ln! Situated on a quiet, small one-way street, Vola Ln offers a more tranquil setting compared to other areas. With a spacious backyard and a unique basement, this home has significant potential for customization or use. While relatively close to the shops and eateries on Main St, this neighborhood provides a calm, residential environment. Street parking is available on neighboring streets, and residents, including the seller, often utilize the sidewalk in front of the home for parking.

|                                                  | PROPERTY DETAILS       |                                                              |                     |
|--------------------------------------------------|------------------------|--------------------------------------------------------------|---------------------|
| OutsideFeatures<br>Curbs<br>Fenced Yard<br>Porch | ParkingGarage<br>None  | AppliancesIncluded<br>Gas Stove<br>Microwave<br>Refrigerator | Basement<br>Partial |
| Heating<br>Forced Air                            | Cooling<br>Multi-Zoned | HotWater<br>Electric                                         | Water<br>Public     |