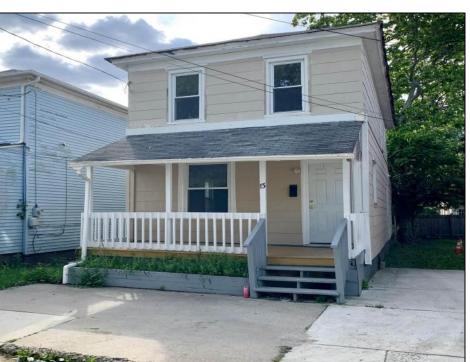

## **COMMENTS**

Discover 13 Vola Ln! Situated on a quiet, small one-way street, Vola Ln offers a more tranquil setting compared to other areas. With a spacious backyard and a unique basement, this home has significant potential for customization or use. While relatively close to the shops and eateries on Main St, this neighborhood provides a calm, residential environment. Street parking is available on neighboring streets, and residents, including the seller, often utilize the sidewalk in front of the home for parking.

| OutsideFeatures | ParkingG |
|-----------------|----------|
| Curbs           | None     |
| Fenced Yard     |          |
| Porch           |          |
|                 |          |

PROPERTY DETAILS