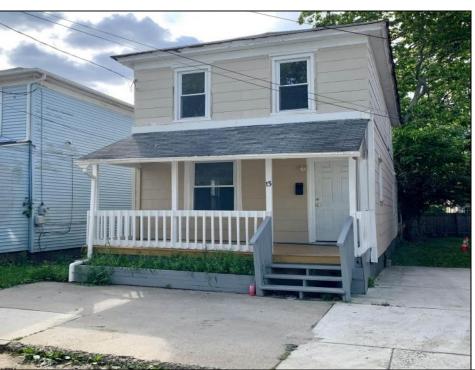

## **COMMENTS**

Discover 13 Vola Ln! Situated on a quiet, small one-way street, Vola Ln offers a more tranquil setting compared to other areas. With a spacious backyard and a unique basement, this home has significant potential for customization or use. While relatively close to the shops and eateries on Main St, this neighborhood provides a calm, residential environment. Street parking is available on neighboring streets, and residents, including the seller, often utilize the sidewalk in front of the home for parking.

PROPERTY DETAILS

| OutsideFeatures<br>Curbs<br>Fenced Yard<br>Porch | ParkingGarage<br>None  | AppliancesIncluded<br>Gas Stove<br>Microwave<br>Refrigerator | Basement<br>Partial |
|--------------------------------------------------|------------------------|--------------------------------------------------------------|---------------------|
| Heating<br>Forced Air<br>Multi-Zoned             | Cooling<br>Multi-Zoned | HotWater<br>Electric                                         | Water<br>Public     |