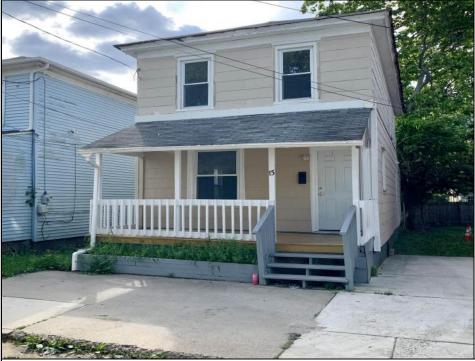

## COMMENTS

Discover 13 Vola Ln! Situated on a quiet, small one-way street, Vola Ln offers a more tranquil setting compared to other areas. With a spacious backyard and a unique basement, this home has significant potential for customization or use. While relatively close to the shops and eateries on Main St, this neighborhood provides a calm, residential environment. Street parking is available on neighboring streets, and residents, including the seller, often utilize the sidewalk in front of the home for parking.

| PROPERTY DETAILS                                 |                       |                                                              |                     |
|--------------------------------------------------|-----------------------|--------------------------------------------------------------|---------------------|
| OutsideFeatures<br>Curbs<br>Fenced Yard<br>Porch | ParkingGarage<br>None | AppliancesIncluded<br>Gas Stove<br>Microwave<br>Refrigerator | Basement<br>Partial |
| Heating                                          | Cooling               | HotWater                                                     | Water               |