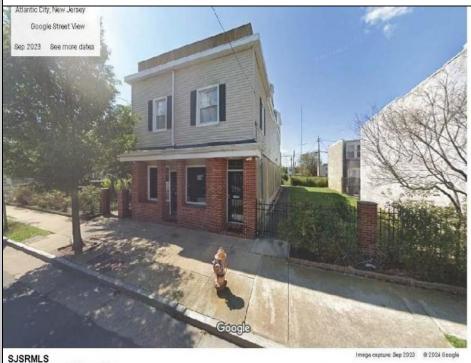

## 706 OHIO Atlantic City, NJ 08401

Asking \$469,000.00

## **COMMENTS**

This mixed use building features an immaculate 3 story, 2 1/2 bath apartment and a 1st floor office. The apartment is in pristine condition and is accented with beautiful hardwood floors, recessed lighting, crown molding, and stack stone treatment. As you enter home you will find 2 sizable guest bedrooms a full bath and open dining area. The dining area flows right into the impeccable eat in chefs kitchen with granite counter tops and ample counter space a Viking stove/oven with professional hood and wet bar. Off the kitchen is a spacious living room, 1/2 bath and sliding doors out to the 1st deck. The private deck is a perfect place for entertaining and enjoying sky views. The 3rd floor features and expansive master bedroom with a huge deck plus 2 bedrooms, custom walk in closet, spacious bathroom and walk in shower with rain shower head and laundry room. First floor office has a 1/2 bath, employee kitchen and 2 offices. Exterior highlights include professional landscaped court yard and garden. This unique property is a must see. Just a few blocks from Tanger Outlets and all the action of Atlantic City. Beautiful beaches, boardwalk and casinos. All kinds of possibilities with this one of a kind property. Huge potential for rental income. Truly is one of the nicest properties in Atlantic City. Building comes with addition lot to right. There are also 2 other lots ajacent to this listing available for sale.