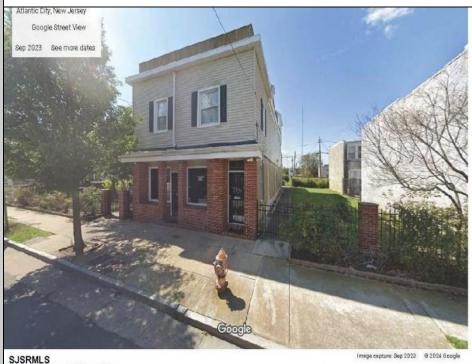

## 706 OHIO Atlantic City, NJ 08401

Asking \$469,000.00

## **COMMENTS**

This mixed use building features an immaculate 3 story , 2 1/2 bath apartment and a 1st floor office. The apartment is in pristine condition and is accented with beautiful hardwood floors, recessed lighting, crown molding, and stack stone treatment. As you enter home you will find 2 sizable guest bedrooms a full bath and open dining area. The dining area flows right into the impeccable eat in chefs kitchen with granite counter tops and ample counter space a Viking stove/oven with professional hood and wet bar. Off the kitchen is a spacious living room, 1/2 bath and sliding doors out to the 1st deck. The private deck is a perfect place for entertaining and enjoying sky views. The 3rd floor features and expansive master bedroom with a huge deck plus 2 bedrooms, custom walk in closet, spacious bathroom and walk in shower with rain shower head and laundry room. First floor office has a 1/2 bath, employee kitchen and 2 offices. Exterior highlights include professional landscaped court yard and garden. This unique property is a must see. Just a few blocks from Tanger Outlets and all the action of Atlantic City. Beautiful beaches, boardwalk and casinos. All kinds of possibilities with this one of a kind property. Huge potential for rental income. Truly is one of the nicest properties in Atlantic City. Building comes with addition lot to right. There are also 2 other lots ajacent to this listing available for sale.