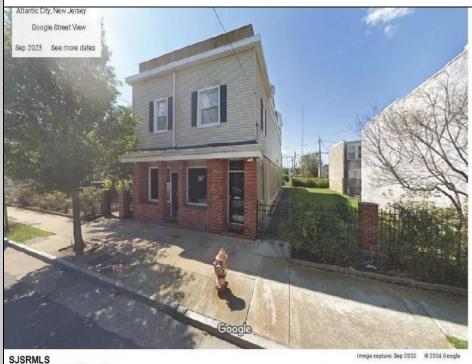

## **706 OHIO** Atlantic City, NJ 08401

Asking \$469,000.00

## **COMMENTS**

This mixed-use building features an immaculate 3 story, 2 1/2 bath apartment and a 1st floor office. The apartment is in pristine condition and is accented with beautiful hardwood floors, recessed lighting, crown molding, and stack stone treatment. As you enter the home you will find 2 sizable quest bedrooms a full bath and open dining area. The dining area flows right into the impeccable eat in chefs kitchen with granite counter tops and ample counter space a Viking stove/oven with professional hood and wet bar. Off the kitchen is a spacious living room, 1/2 bath and sliding doors out to the 1st deck. The private deck is a perfect place for entertaining and enjoying sky views. The 3rd floor features and expansive master bedroom with a huge deck plus 2 bedrooms, custom walk in closet, spacious bathroom and walk in shower with rain shower head and laundry room. First floor office has a two 1/2 baths, employee kitchen and 2 offices. Exterior highlights include professional landscaped court yard and garden. This unique property is a must see. Just a few blocks from Tanger Outlets and all the action of Atlantic City. Beautiful beaches, boardwalk and casinos. All kinds of possibilities with this one of a kind property. Huge potential for rental income. Truly is one of the nicest properties in Atlantic City. Building comes with addition lot to right. There are also 2 other lots ajacent to this listing available for sale.