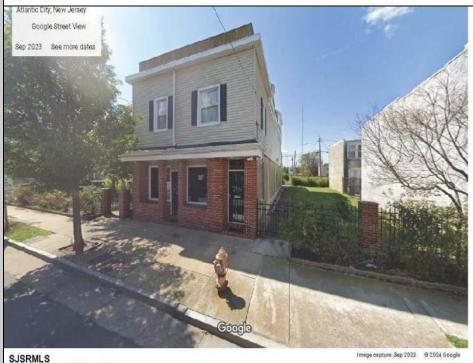

## **706 OHIO** Atlantic City, NJ 08401

Asking \$469,000.00

## **COMMENTS**

This mixed use building features an immaculate 3 story, 2 1/2 bath apartment and a 1st floor office. The apartment is in pristine condition and is accented with beautiful hardwood floors, recessed lighting, crown molding, and stack stone treatment. As you enter home you will find 2 sizable quest bedrooms a full bath and open dining area. The dining area flows right into the impeccable eat in chefs kitchen with granite counter tops and ample counter space a Viking stove/oven with professional hood and wet bar. Off the kitchen is a spacious living room, 1/2 bath and sliding doors out to the 1st deck. The private deck is a perfect place for entertaining and enjoying sky views. The 3rd floor features and expansive master bedroom with a huge deck plus 2 bedrooms, custom walk in closet, spacious bathroom and walk in shower with rain shower head and laundry room. First floor office has a 1/2 bath, employee kitchen and 2 offices. Exterior highlights include professional landscaped court yard and garden. This unique property is a must see. Just a few blocks from Tanger Outlets and all the action of Atlantic City. Beautiful beaches, boardwalk and casinos. All kinds of possibilities with this one of a kind property. Huge potential for rental income. Truly is one of the nicest properties in Atlantic City. Building comes with addition lot to right. There are also 2 other lots ajacent to this listing available for sale.