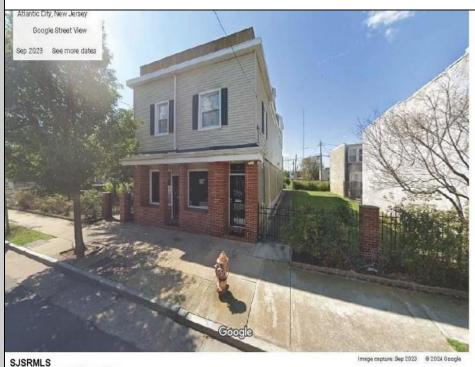

## **706 OHIO** Atlantic City, NJ 08401

Asking \$469,000.00

## **COMMENTS**

This mixed use building features an immaculate 3 story, 2 1/2 bath apartment and a 1st floor office. The apartment is in pristine condition and is accented with beautiful hardwood floors, recessed lighting, crown molding, and stack stone treatment. As you enter home you will find 2 sizable quest bedrooms a full bath and open dining area. The dining area flows right into the impeccable eat in chefs kitchen with granite counter tops and ample counter space a Viking stove/oven with professional hood and wet bar. Off the kitchen is a spacious living room, 1/2 bath and sliding doors out to the 1st deck. The private deck is a perfect place for entertaining and enjoying sky views. The 3rd floor features and expansive master bedroom with a huge deck plus 2 bedrooms, custom walk in closet, spacious bathroom and walk in shower with rain shower head and laundry room. First floor office has a 1/2 bath, employee kitchen and 2 offices. Exterior highlights include professional landscaped court yard and garden. This unique property is a must see. Just a few blocks from Tanger Outlets and all the action of Atlantic City. Beautiful beaches, boardwalk and casinos. All kinds of possibilities with this one of a kind property. Huge potential for rental income. Truly is one of the nicest properties in Atlantic City. Building comes with addition lot to right. There are also 2 other lots ajacent to this listing available for sale.