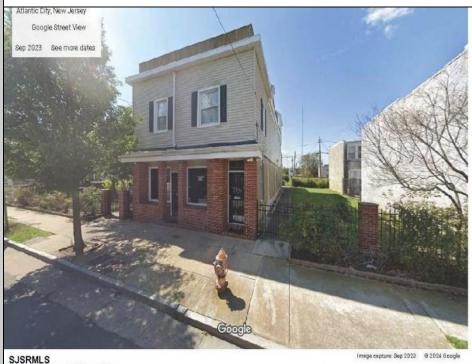

## 706 OHIO Atlantic City, NJ 08401

Asking \$469,000.00

## **COMMENTS**

This mixed use building features an immaculate 3 story, 2 1/2 bath apartment and a 1st floor office. The apartment is in pristine condition and is accented with beautiful hardwood floors, recessed lighting, crown molding, and stack stone treatment. As you enter home you will find 2 sizable guest bedrooms a full bath and open dining area. The dining area flows right into the impeccable eat in chefs kitchen with granite counter tops and ample counter space a Viking stove/oven with professional hood and wet bar. Off the kitchen is a spacious living room, 1/2 bath and sliding doors out to the 1st deck. The private deck is a perfect place for entertaining and enjoying sky views. The 3rd floor features and expansive master bedroom with a huge deck plus 2 bedrooms, custom walk in closet, spacious bathroom and walk in shower with rain shower head and laundry room. First floor office has a 1/2 bath, employee kitchen and 2 offices. Exterior highlights include professional landscaped court yard and garden. This unique property is a must see. Just a few blocks from Tanger Outlets and all the action of Atlantic City. Beautiful beaches, boardwalk and casinos. All kinds of possibilities with this one of a kind property. Huge potential for rental income. Truly is one of the nicest properties in Atlantic City. Building comes with addition lot to right. There are also 2 other lots ajacent to this listing available for sale.