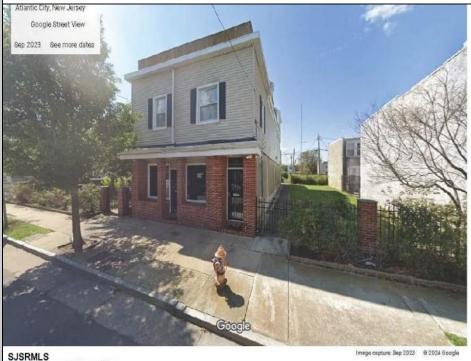

## **706 OHIO** Atlantic City, NJ 08401

Asking \$469,000.00

## **COMMENTS**

This mixed use building features an immaculate 3 story, 2 1/2 bath apartment and a 1st floor office. The apartment is in pristine condition and is accented with beautiful hardwood floors, recessed lighting, crown molding, and stack stone treatment. As you enter home you will find 2 sizable quest bedrooms a full bath and open dining area. The dining area flows right into the impeccable eat in chefs kitchen with granite counter tops and ample counter space a Viking stove/oven with professional hood and wet bar. Off the kitchen is a spacious living room, 1/2 bath and sliding doors out to the 1st deck. The private deck is a perfect place for entertaining and enjoying sky views. The 3rd floor features and expansive master bedroom with a huge deck plus 2 bedrooms, custom walk in closet, spacious bathroom and walk in shower with rain shower head and laundry room. First floor office has a 1/2 bath, employee kitchen and 2 offices. Exterior highlights include professional landscaped court yard and garden. This unique property is a must see. Just a few blocks from Tanger Outlets and all the action of Atlantic City. Beautiful beaches, boardwalk and casinos. All kinds of possibilities with this one of a kind property. Huge potential for rental income. Truly is one of the nicest properties in Atlantic City. Building comes with addition lot to right. There are also 2 other lots ajacent to this listing available for sale.