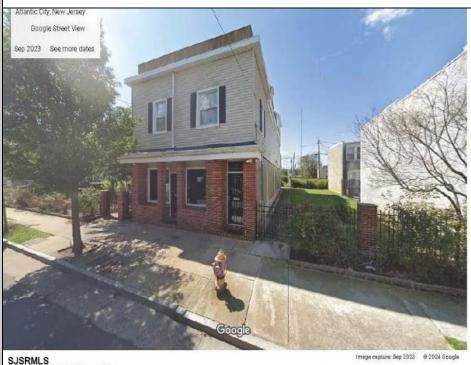

## 706 OHIO Atlantic City, NJ 08401

Asking \$469,000.00

## **COMMENTS**

This mixed use building features an immaculate 3 story, 2 1/2 bath apartment and a 1st floor office. The apartment is in pristine condition and is accented with beautiful hardwood floors, recessed lighting, crown molding, and stack stone treatment. As you enter home you will find 2 sizable guest bedrooms a full bath and open dining area. The dining area flows right into the impeccable eat in chefs kitchen with granite counter tops and ample counter space a Viking stove/oven with professional hood and wet bar. Off the kitchen is a spacious living room, 1/2 bath and sliding doors out to the 1st deck. The private deck is a perfect place for entertaining and enjoying sky views. The 3rd floor features and expansive master bedroom with a huge deck plus 2 bedrooms, custom walk in closet, spacious bathroom and walk in shower with rain shower head and laundry room. First floor office has a 1/2 bath, employee kitchen and 2 offices. Exterior highlights include professional landscaped court yard and garden. This unique property is a must see. Just a few blocks from Tanger Outlets and all the action of Atlantic City. Beautiful beaches, boardwalk and casinos. All kinds of possibilities with this one of a kind property. Huge potential for rental income. Truly is one of the nicest properties in Atlantic City. Building comes with addition lot to right. There are also 2 other lots ajacent to this listing available for sale.