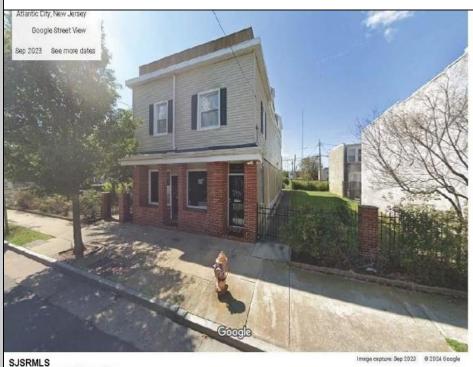

## **706 OHIO** Atlantic City, NJ 08401

Asking \$469,000.00

## **COMMENTS**

This mixed use building features an immaculate 3 story, 2 1/2 bath apartment and a 1st floor office. The apartment is in pristine condition and is accented with beautiful hardwood floors, recessed lighting, crown molding, and stack stone treatment. As you enter home you will find 2 sizable quest bedrooms a full bath and open dining area. The dining area flows right into the impeccable eat in chefs kitchen with granite counter tops and ample counter space a Viking stove/oven with professional hood and wet bar. Off the kitchen is a spacious living room, 1/2 bath and sliding doors out to the 1st deck. The private deck is a perfect place for entertaining and enjoying sky views. The 3rd floor features and expansive master bedroom with a huge deck plus 2 bedrooms, custom walk in closet, spacious bathroom and walk in shower with rain shower head and laundry room. First floor office has a 1/2 bath, employee kitchen and 2 offices. Exterior highlights include professional landscaped court yard and garden. This unique property is a must see. Just a few blocks from Tanger Outlets and all the action of Atlantic City. Beautiful beaches, boardwalk and casinos. All kinds of possibilities with this one of a kind property. Huge potential for rental income. Truly is one of the nicest properties in Atlantic City. Building comes with addition lot to right. There are also 2 other lots ajacent to this listing available for sale.