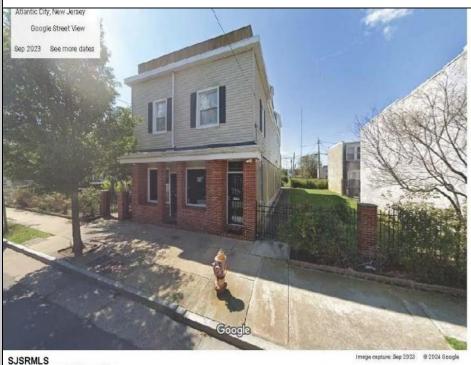

## **706 OHIO** Atlantic City, NJ 08401

Asking \$469,000.00

## **COMMENTS**

This mixed use building features an immaculate 3 story, 2 1/2 bath apartment and a 1st floor office. The apartment is in pristine condition and is accented with beautiful hardwood floors, recessed lighting, crown molding, and stack stone treatment. As you enter home you will find 2 sizable quest bedrooms a full bath and open dining area. The dining area flows right into the impeccable eat in chefs kitchen with granite counter tops and ample counter space a Viking stove/oven with professional hood and wet bar. Off the kitchen is a spacious living room, 1/2 bath and sliding doors out to the 1st deck. The private deck is a perfect place for entertaining and enjoying sky views. The 3rd floor features and expansive master bedroom with a huge deck plus 2 bedrooms, custom walk in closet, spacious bathroom and walk in shower with rain shower head and laundry room. First floor office has a 1/2 bath, employee kitchen and 2 offices. Exterior highlights include professional landscaped court yard and garden. This unique property is a must see. Just a few blocks from Tanger Outlets and all the action of Atlantic City. Beautiful beaches, boardwalk and casinos. All kinds of possibilities with this one of a kind property. Huge potential for rental income. Truly is one of the nicest properties in Atlantic City. Building comes with addition lot to right. There are also 2 other lots ajacent to this listing available for sale.