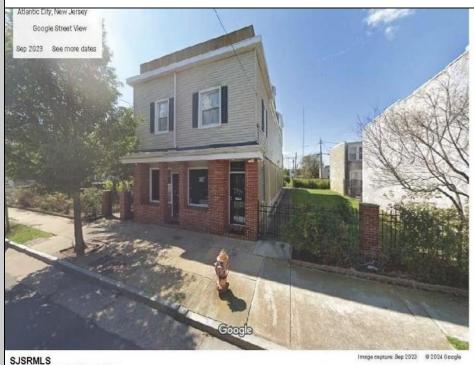

## **706 OHIO** Atlantic City, NJ 08401

Asking \$469,000.00

## **COMMENTS**

This mixed use building features an immaculate 3 story, 2 1/2 bath apartment and a 1st floor office. The apartment is in pristine condition and is accented with beautiful hardwood floors, recessed lighting, crown molding, and stack stone treatment. As you enter home you will find 2 sizable quest bedrooms a full bath and open dining area. The dining area flows right into the impeccable eat in chefs kitchen with granite counter tops and ample counter space a Viking stove/oven with professional hood and wet bar. Off the kitchen is a spacious living room, 1/2 bath and sliding doors out to the 1st deck. The private deck is a perfect place for entertaining and enjoying sky views. The 3rd floor features and expansive master bedroom with a huge deck plus 2 bedrooms, custom walk in closet, spacious bathroom and walk in shower with rain shower head and laundry room. First floor office has a 1/2 bath, employee kitchen and 2 offices. Exterior highlights include professional landscaped court yard and garden. This unique property is a must see. Just a few blocks from Tanger Outlets and all the action of Atlantic City. Beautiful beaches, boardwalk and casinos. All kinds of possibilities with this one of a kind property. Huge potential for rental income. Truly is one of the nicest properties in Atlantic City. Building comes with addition lot to right. There are also 2 other lots ajacent to this listing available for sale.