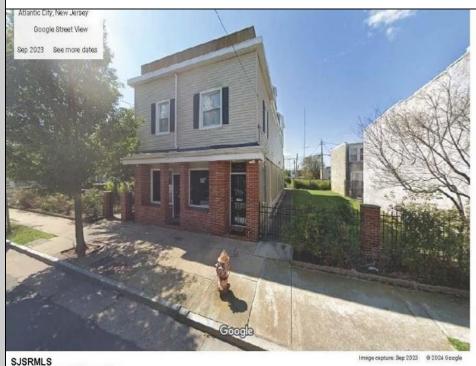

## **706 OHIO** Atlantic City, NJ 08401

Asking \$469,000.00

## **COMMENTS**

This mixed use building features an immaculate 3 story, 2 1/2 bath apartment and a 1st floor office. The apartment is in pristine condition and is accented with beautiful hardwood floors, recessed lighting, crown molding, and stack stone treatment. As you enter home you will find 2 sizable quest bedrooms a full bath and open dining area. The dining area flows right into the impeccable eat in chefs kitchen with granite counter tops and ample counter space a Viking stove/oven with professional hood and wet bar. Off the kitchen is a spacious living room, 1/2 bath and sliding doors out to the 1st deck. The private deck is a perfect place for entertaining and enjoying sky views. The 3rd floor features and expansive master bedroom with a huge deck plus 2 bedrooms, custom walk in closet, spacious bathroom and walk in shower with rain shower head and laundry room. First floor office has a 1/2 bath, employee kitchen and 2 offices. Exterior highlights include professional landscaped court yard and garden. This unique property is a must see. Just a few blocks from Tanger Outlets and all the action of Atlantic City. Beautiful beaches, boardwalk and casinos. All kinds of possibilities with this one of a kind property. Huge potential for rental income. Truly is one of the nicest properties in Atlantic City. Building comes with addition lot to right. There are also 2 other lots ajacent to this listing available for sale.