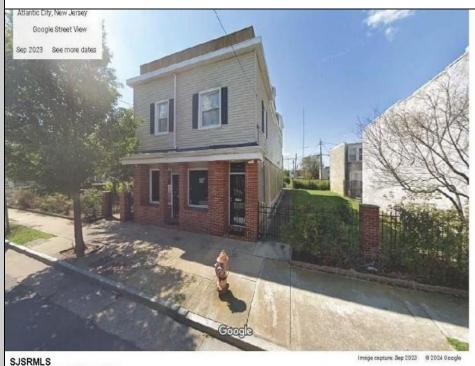

## 706 OHIO Atlantic City, NJ 08401

Asking \$469,000.00

## **COMMENTS**

This mixed-use building features an immaculate 3 story, 2 1/2 bath apartment and a 1st floor office. The apartment is in pristine condition and is accented with beautiful hardwood floors, recessed lighting, crown molding, and stack stone treatment. As you enter the home you will find 2 sizable guest bedrooms a full bath and open dining area. The dining area flows right into the impeccable eat in chefs kitchen with granite counter tops and ample counter space a Viking stove/oven with professional hood and wet bar. Off the kitchen is a spacious living room, 1/2 bath and sliding doors out to the 1st deck. The private deck is a perfect place for entertaining and enjoying sky views. The 3rd floor features and expansive master bedroom with a huge deck plus 2 bedrooms, custom walk in closet, spacious bathroom and walk in shower with rain shower head and laundry room. First floor office has a two 1/2 baths, employee kitchen and 2 offices. Exterior highlights include professional landscaped court yard and garden. This unique property is a must see. Just a few blocks from Tanger Outlets and all the action of Atlantic City. Beautiful beaches, boardwalk and casinos. All kinds of possibilities with this one of a kind property. Huge potential for rental income. Truly is one of the nicest properties in Atlantic City. Building comes with addition lot to right. There are also 2 other lots ajacent to this listing available for sale.