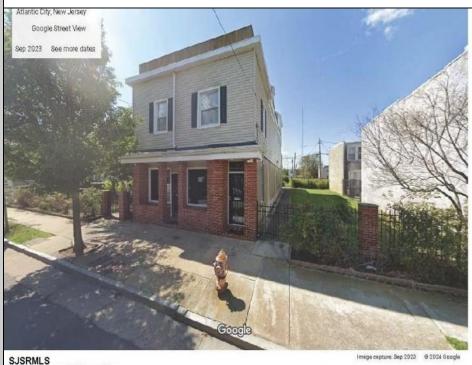

## **706 OHIO** Atlantic City, NJ 08401

Asking \$469,000.00

## **COMMENTS**

This mixed use building features an immaculate 3 story, 2 1/2 bath apartment and a 1st floor office. The apartment is in pristine condition and is accented with beautiful hardwood floors, recessed lighting, crown molding, and stack stone treatment. As you enter home you will find 2 sizable quest bedrooms a full bath and open dining area. The dining area flows right into the impeccable eat in chefs kitchen with granite counter tops and ample counter space a Viking stove/oven with professional hood and wet bar. Off the kitchen is a spacious living room, 1/2 bath and sliding doors out to the 1st deck. The private deck is a perfect place for entertaining and enjoying sky views. The 3rd floor features and expansive master bedroom with a huge deck plus 2 bedrooms, custom walk in closet, spacious bathroom and walk in shower with rain shower head and laundry room. First floor office has a 1/2 bath, employee kitchen and 2 offices. Exterior highlights include professional landscaped court yard and garden. This unique property is a must see. Just a few blocks from Tanger Outlets and all the action of Atlantic City. Beautiful beaches, boardwalk and casinos. All kinds of possibilities with this one of a kind property. Huge potential for rental income. Truly is one of the nicest properties in Atlantic City. Building comes with addition lot to right. There are also 2 other lots ajacent to this listing available for sale.