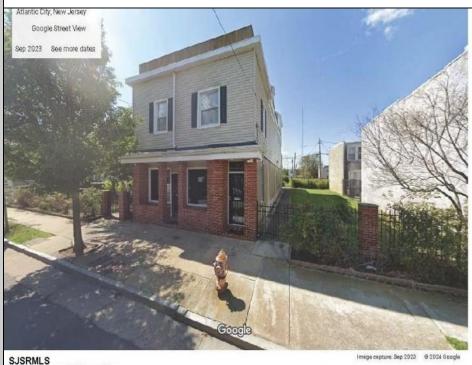

## 706 OHIO Atlantic City, NJ 08401

Asking \$469,000.00

## **COMMENTS**

This mixed use building features an immaculate 3 story, 2 1/2 bath apartment and a 1st floor office. The apartment is in pristine condition and is accented with beautiful hardwood floors, recessed lighting, crown molding, and stack stone treatment. As you enter home you will find 2 sizable guest bedrooms a full bath and open dining area. The dining area flows right into the impeccable eat in chefs kitchen with granite counter tops and ample counter space a Viking stove/oven with professional hood and wet bar. Off the kitchen is a spacious living room, 1/2 bath and sliding doors out to the 1st deck. The private deck is a perfect place for entertaining and enjoying sky views. The 3rd floor features and expansive master bedroom with a huge deck plus 2 bedrooms, custom walk in closet, spacious bathroom and walk in shower with rain shower head and laundry room. First floor office has a 1/2 bath, employee kitchen and 2 offices. Exterior highlights include professional landscaped court yard and garden. This unique property is a must see. Just a few blocks from Tanger Outlets and all the action of Atlantic City. Beautiful beaches, boardwalk and casinos. All kinds of possibilities with this one of a kind property. Huge potential for rental income. Truly is one of the nicest properties in Atlantic City. Building comes with addition lot to right. There are also 2 other lots ajacent to this listing available for sale.