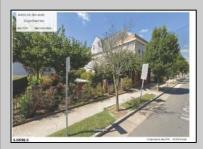

## 706 OHIO Atlantic City, NJ 08401

Asking \$469,000.00

## **COMMENTS**

This mixed use building features an immaculate 3 story, 2 1/2 bath apartment and a 1st floor office. The apartment is in pristine condition and is accented with beautiful hardwood floors, recessed lighting, crown molding, and stack stone treatment. As you enter home you will find 2 sizable guest bedrooms a full bath and open dining area. The dining area flows right into the impeccable eat in chefs kitchen with granite counter tops and ample counter space a Viking stove/oven with professional hood and wet bar. Off the kitchen is a spacious living room, 1/2 bath and sliding doors out to the 1st deck. The private deck is a perfect place for entertaining and enjoying sky views. The 3rd floor features and expansive master bedroom with a huge deck plus 2 bedrooms, custom walk in closet, spacious bathroom and walk in shower with rain shower head and laundry room. First floor office has a 1/2 bath, employee kitchen and 2 offices. Exterior highlights include professional landscaped court yard and garden. This unique property is a must see. Just a few blocks from Tanger Outlets and all the action of Atlantic City. Beautiful beaches, boardwalk and casinos. All kinds of possibilities with this one of a kind property. Huge potential for rental income. Truly is one of the nicest properties in Atlantic City. Building comes with addition lot to right. There are also 2 other lots ajacent to this listing available for sale.