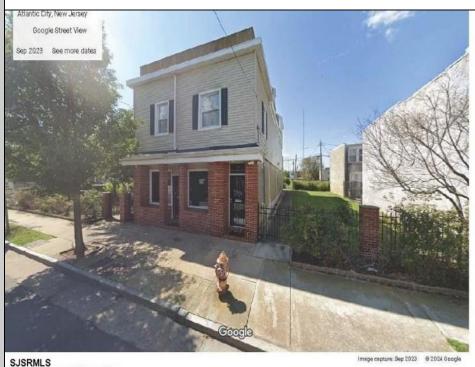

## 706 OHIO Atlantic City, NJ 08401

Asking \$469,000.00

## **COMMENTS**

This mixed use building features an immaculate 3 story, 2 1/2 bath apartment and a 1st floor office. The apartment is in pristine condition and is accented with beautiful hardwood floors, recessed lighting, crown molding, and stack stone treatment. As you enter home you will find 2 sizable guest bedrooms a full bath and open dining area. The dining area flows right into the impeccable eat in chefs kitchen with granite counter tops and ample counter space a Viking stove/oven with professional hood and wet bar. Off the kitchen is a spacious living room, 1/2 bath and sliding doors out to the 1st deck. The private deck is a perfect place for entertaining and enjoying sky views. The 3rd floor features and expansive master bedroom with a huge deck plus 2 bedrooms, custom walk in closet, spacious bathroom and walk in shower with rain shower head and laundry room. First floor office has a 1/2 bath, employee kitchen and 2 offices. Exterior highlights include professional landscaped court yard and garden. This unique property is a must see. Just a few blocks from Tanger Outlets and all the action of Atlantic City. Beautiful beaches, boardwalk and casinos. All kinds of possibilities with this one of a kind property. Huge potential for rental income. Truly is one of the nicest properties in Atlantic City. Building comes with addition lot to right. There are also 2 other lots ajacent to this listing available for sale.