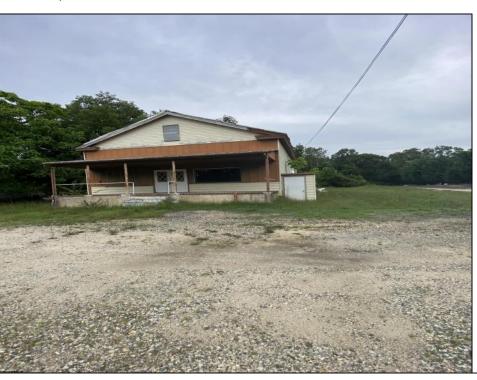

## **COMMENTS**

Amazing Opportunity to make this building and land your own personal vision come true. Currently residential, But was pre-existing commercial use. Can go back to commercial with a simple land use variance. The building has Approximately 2,000 ft on first floor with 13 ft ceiling and a full basement with 2,000 ft and 8 ft ceilings. The property is on 3.87 Acres. Excellent opportunity to put your business and add more building and parking or make the existing building your home and can build addition properties , parking , etc. Property sold 'AS IS' WITHOUT REPAIR, WARRANTY OR seller disclosure. There may or may not be issues, the property should be inspected. It may be in a flood area. Listing Broker & Seller assume no responsibility & make no guarantees, representations, warranties (express, implied or otherwise) as to the availability or accuracy of information contained in MLS Listing. Seller/Broker not responsible for any prior work done to property without permits. Seller shall close (1) existing open permit. Listing Broker & Seller also make No warranties or representations as to the availability or accuracy of the property information, photographs, or other information depicted or described herein. Room dimensions are assumed to be inaccurate. Buyer is responsible for CO, Smoke , water testing or any other Town requirements