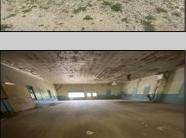

## **COMMENTS**

Amazing Opportunity to make this building and land your own personal vision come true. Currently residential, But was pre-existing commercial use. Can go back to commercial with a simple land use variance. The building has Approximately 2,000 ft on first floor with 13 ft ceiling and a full basement with 2,000 ft and 8 ft ceilings. The property is on 3.87 Acres. Excellent opportunity to put your business and add more building and parking or make the existing building your home and can build addition properties , parking , etc. Property sold 'AS IS' WITHOUT REPAIR, WARRANTY OR seller disclosure. There may or may not be issues, the property should be inspected. It may be in a flood area. Listing Broker & Seller assume no responsibility & make no guarantees, representations, warranties (express, implied or otherwise) as to the availability or accuracy of information contained in MLS Listing. Seller/Broker not responsible for any prior work done to property without permits. Seller shall close (1) existing open permit. Listing Broker & Seller also make No warranties or representations as to the availability or accuracy of the property information, photographs, or other information depicted or described herein. Room dimensions are assumed to be inaccurate. Buyer is responsible for CO, Smoke , water testing or any other Town requirements