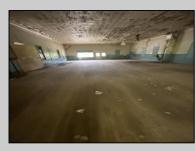

## COMMENTS

Amazing Opportunity to make this building and land your own personal vision come true. Currently residential, But was pre-existing commercial use. Can go back to commercial with a simple land use variance. The building has Approximately 2,000 ft on first floor with 13 ft ceiling and a full basement with 2,000 ft and 8 ft ceilings. The property is on 3.87 Acres. Excellent opportunity to put your business and add more building and parking or make the existing building your home and can build addition properties , parking , etc. Property sold 'AS IS' WITHOUT REPAIR, WARRANTY OR seller disclosure. There may or may not be issues, the property should be inspected. It may be in a flood area. Listing Broker & Seller assume no responsibility & make no guarantees, representations, warranties (express, implied or otherwise) as to the availability or accuracy of information contained in MLS Listing. Seller/Broker not responsible for any prior work done to property without permits. Seller shall close (1) existing open permit. Listing Broker & Seller also make No warranties or representations as to the availability or accuracy of the property information, photographs, or other information depicted or described herein. Room dimensions are assumed to be inaccurate. Buyer is responsible for CO, Smoke , water testing or any other Town requirements