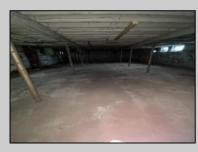

## COMMENTS

Amazing Opportunity to make this building and land your own personal vision come true. Currently residential, But was pre-existing commercial use. Can go back to commercial with a simple land use variance. The building has Approximately 2,000 ft on first floor with 13 ft ceiling and a full basement with 2,000 ft and 8 ft ceilings. The property is on 3.87 Acres. Excellent opportunity to put your business and add more building and parking or make the existing building your home and can build addition properties , parking , etc. Property sold 'AS IS' WITHOUT REPAIR, WARRANTY OR seller disclosure. There may or may not be issues, the property should be inspected. It may be in a flood area. Listing Broker & Seller assume no responsibility & make no guarantees, representations, warranties (express, implied or otherwise) as to the availability or accuracy of information contained in MLS Listing. Seller/Broker not responsible for any prior work done to property without permits. Seller shall close (1) existing open permit. Listing Broker & Seller also make No warranties or representations as to the availability or accuracy of the property information, photographs, or other information depicted or described herein. Room dimensions are assumed to be inaccurate. Buyer is responsible for CO, Smoke , water testing or any other Town requirements