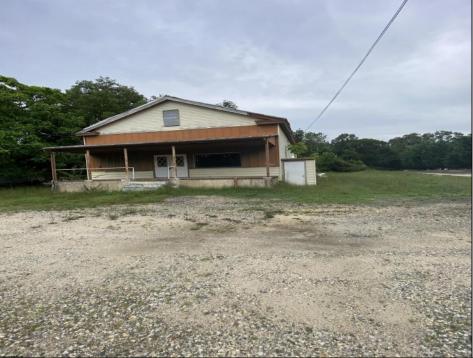

## COMMENTS

Amazing Opportunity to make this building and land your own personal vision come true. Currently residential, But was pre-existing commercial use. Can go back to commercial with a simple land use variance. The building has Approximately 2,000 ft on first floor with 13 ft ceiling and a full basement with 2,000 ft and 8 ft ceilings. The property is on 3.87 Acres. Excellent opportunity to put your business and add more building and parking or make the existing building your home and can build addition properties , parking , etc. Property sold 'AS IS' WITHOUT REPAIR, WARRANTY OR seller disclosure. There may or may not be issues, the property should be inspected. It may be in a flood area. Listing Broker & Seller assume no responsibility & make no guarantees, representations, warranties (express, implied or otherwise) as to the availability or accuracy of information contained in MLS Listing. Seller/Broker not responsible for any prior work done to property without permits. Seller shall close (1) existing open permit. Listing Broker & Seller also make No warranties or representations as to the availability or accuracy of the property information, photographs, or other information depicted or described herein. Room dimensions are assumed to be inaccurate. Buyer is responsible for CO, Smoke , water testing or any other Town requirements