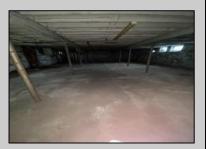

## **COMMENTS**

Amazing Opportunity to make this building and land your own personal vision come true. Currently residential, But was pre-existing commercial use. Can go back to commercial with a simple land use variance. The building has Approximately 2,000 ft on first floor with 13 ft ceiling and a full basement with 2,000 ft and 8 ft ceilings. The property is on 3.87 Acres. Excellent opportunity to put your business and add more building and parking or make the existing building your home and can build addition properties , parking , etc. Property sold 'AS IS' WITHOUT REPAIR, WARRANTY OR seller disclosure. There may or may not be issues, the property should be inspected. It may be in a flood area. Listing Broker & Seller assume no responsibility & make no guarantees, representations, warranties (express, implied or otherwise) as to the availability or accuracy of information contained in MLS Listing. Seller/Broker not responsible for any prior work done to property without permits. Seller shall close (1) existing open permit. Listing Broker & Seller also make No warranties or representations as to the availability or accuracy of the property information, photographs, or other information depicted or described herein. Room dimensions are assumed to be inaccurate. Buyer is responsible for CO, Smoke , water testing or any other Town requirements