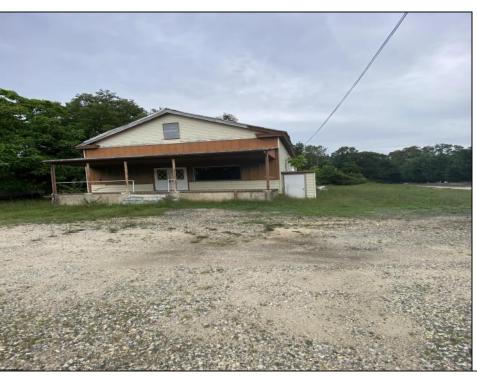

Berger Realty, Inc.
3160 Asbury Avenue
Ocean City, NJ 08226
1-877-237-4371 / 609-399-0076
info@bergerrealty.com

296 wheat Vineland, NJ 08360

Asking \$180,000.00

## **COMMENTS**

Amazing Opportunity to make this building and land your own personal vision come true. Currently residential, But was pre-existing commercial use. Can go back to commercial with a simple land use variance. The building has Approximately 2,000 ft on first floor with 13 ft ceiling and a full basement with 2,000 ft and 8 ft ceilings. The property is on 3.87 Acres. Excellent opportunity to put your business and add more building and parking or make the existing building your home and can build addition properties , parking , etc. Property sold 'AS IS' WITHOUT REPAIR, WARRANTY OR seller disclosure. There may or may not be issues, the property should be inspected. It may be in a flood area. Listing Broker & Seller assume no responsibility & make no guarantees, representations, warranties (express, implied or otherwise) as to the availability or accuracy of information contained in MLS Listing. Seller/Broker not responsible for any prior work done to property without permits. Seller shall close (1) existing open permit. Listing Broker & Seller also make No warranties or representations as to the availability or accuracy of the property information, photographs, or other information depicted or described herein. Room dimensions are assumed to be inaccurate. Buyer is responsible for CO, Smoke , water testing or any other Town requirements