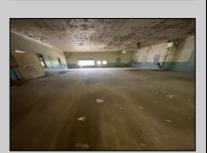

## **COMMENTS**

Amazing Opportunity to make this building and land your own personal vision come true. Currently residential, But was pre-existing commercial use. Can go back to commercial with a simple land use variance. The building has Approximately 2,000 ft on first floor with 13 ft ceiling and a full basement with 2,000 ft and 8 ft ceilings. The property is on 3.87 Acres. Excellent opportunity to put your business and add more building and parking or make the existing building your home and can build addition properties , parking , etc. Property sold 'AS IS' WITHOUT REPAIR, WARRANTY OR seller disclosure. There may or may not be issues, the property should be inspected. It may be in a flood area. Listing Broker & Seller assume no responsibility & make no guarantees, representations, warranties (express, implied or otherwise) as to the availability or accuracy of information contained in MLS Listing. Seller/Broker not responsible for any prior work done to property without permits. Seller shall close (1) existing open permit. Listing Broker & Seller also make No warranties or representations as to the availability or accuracy of the property information, photographs, or other information depicted or described herein. Room dimensions are assumed to be inaccurate. Buyer is responsible for CO, Smoke , water testing or any other Town requirements