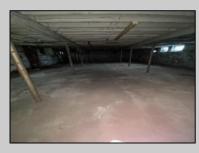

## COMMENTS

Amazing Opportunity to make this building and land your own personal vision come true. Currently residential, But was pre-existing commercial use. Can go back to commercial with a simple land use variance. The building has Approximately 2,000 ft on first floor with 13 ft ceiling and a full basement with 2,000 ft and 8 ft ceilings. The property is on 3.87 Acres. Excellent opportunity to put your business and add more building and parking or make the existing building your home and can build addition properties , parking , etc. Property sold 'AS IS' WITHOUT REPAIR, WARRANTY OR seller disclosure. There may or may not be issues, the property should be inspected. It may be in a flood area. Listing Broker & Seller assume no responsibility & make no guarantees, representations, warranties (express, implied or otherwise) as to the availability or accuracy of information contained in MLS Listing. Seller/Broker not responsible for any prior work done to property without permits. Seller shall close (1) existing open permit. Listing Broker & Seller also make No warranties or representations as to the availability or accuracy of the property information, photographs, or other information depicted or described herein. Room dimensions are assumed to be inaccurate. Buyer is responsible for CO, Smoke , water testing or any other Town requirements