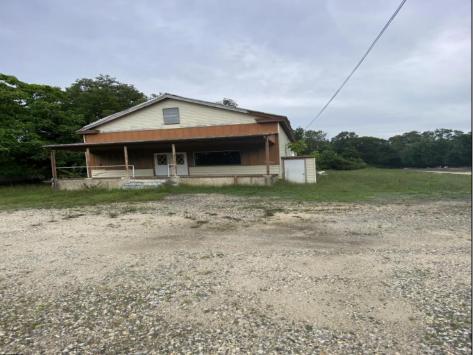

## COMMENTS

Amazing Opportunity to make this building and land your own personal vision come true. Currently residential, But was pre-existing commercial use. Can go back to commercial with a simple land use variance. The building has Approximately 2,000 ft on first floor with 13 ft ceiling and a full basement with 2,000 ft and 8 ft ceilings. The property is on 3.87 Acres. Excellent opportunity to put your business and add more building and parking or make the existing building your home and can build addition properties , parking , etc. Property sold 'AS IS' WITHOUT REPAIR, WARRANTY OR seller disclosure. There may or may not be issues, the property should be inspected. It may be in a flood area. Listing Broker & Seller assume no responsibility & make no guarantees, representations, warranties (express, implied or otherwise) as to the availability or accuracy of information contained in MLS Listing. Seller/Broker not responsible for any prior work done to property without permits. Seller shall close (1) existing open permit. Listing Broker & Seller also make No warranties or representations as to the availability or accuracy of the property information, photographs, or other information depicted or described herein. Room dimensions are assumed to be inaccurate. Buyer is responsible for CO, Smoke , water testing or any other Town requirements