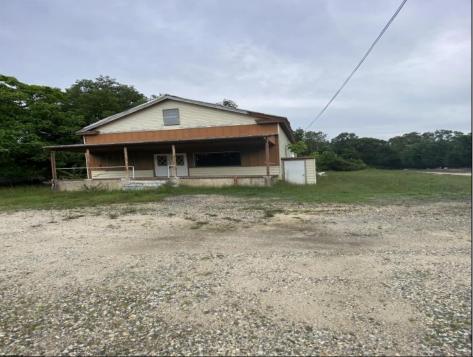

## COMMENTS

Amazing Opportunity to make this building and land your own personal vision come true. Currently residential, But was pre-existing commercial use. Can go back to commercial with a simple land use variance. The building has Approximately 2,000 ft on first floor with 13 ft ceiling and a full basement with 2,000 ft and 8 ft ceilings. The property is on 3.87 Acres. Excellent opportunity to put your business and add more building and parking or make the existing building your home and can build addition properties , parking , etc. Property sold 'AS IS' WITHOUT REPAIR, WARRANTY OR seller disclosure. There may or may not be issues, the property should be inspected. It may be in a flood area. Listing Broker & Seller assume no responsibility & make no guarantees, representations, warranties (express, implied or otherwise) as to the availability or accuracy of information contained in MLS Listing. Seller/Broker not responsible for any prior work done to property without permits. Seller shall close (1) existing open permit. Listing Broker & Seller also make No warranties or representations as to the availability or accuracy of the property information, photographs, or other information depicted or described herein. Room dimensions are assumed to be inaccurate. Buyer is responsible for CO, Smoke , water testing or any other Town requirements