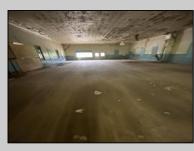

## COMMENTS

Amazing Opportunity to make this building and land your own personal vision come true. Currently residential, But was pre-existing commercial use. Can go back to commercial with a simple land use variance. The building has Approximately 2,000 ft on first floor with 13 ft ceiling and a full basement with 2,000 ft and 8 ft ceilings. The property is on 3.87 Acres. Excellent opportunity to put your business and add more building and parking or make the existing building your home and can build addition properties , parking , etc. Property sold 'AS IS' WITHOUT REPAIR, WARRANTY OR seller disclosure. There may or may not be issues, the property should be inspected. It may be in a flood area. Listing Broker & Seller assume no responsibility & make no guarantees, representations, warranties (express, implied or otherwise) as to the availability or accuracy of information contained in MLS Listing. Seller/Broker not responsible for any prior work done to property without permits. Seller shall close (1) existing open permit. Listing Broker & Seller also make No warranties or representations as to the availability or accuracy of the property information, photographs, or other information depicted or described herein. Room dimensions are assumed to be inaccurate. Buyer is responsible for CO, Smoke , water testing or any other Town requirements