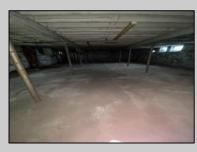

## COMMENTS

Amazing Opportunity to make this building and land your own personal vision come true. Currently residential, But was pre-existing commercial use. Can go back to commercial with a simple land use variance. The building has Approximately 2,000 ft on first floor with 13 ft ceiling and a full basement with 2,000 ft and 8 ft ceilings. The property is on 3.87 Acres. Excellent opportunity to put your business and add more building and parking or make the existing building your home and can build addition properties , parking , etc. Property sold 'AS IS' WITHOUT REPAIR, WARRANTY OR seller disclosure. There may or may not be issues, the property should be inspected. It may be in a flood area. Listing Broker & Seller assume no responsibility & make no guarantees, representations, warranties (express, implied or otherwise) as to the availability or accuracy of information contained in MLS Listing. Seller/Broker not responsible for any prior work done to property without permits. Seller shall close (1) existing open permit. Listing Broker & Seller also make No warranties or representations as to the availability or accuracy of the property information, photographs, or other information depicted or described herein. Room dimensions are assumed to be inaccurate. Buyer is responsible for CO, Smoke , water testing or any other Town requirements