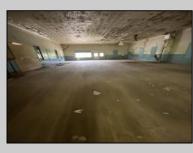

## COMMENTS

Amazing Opportunity to make this building and land your own personal vision come true. Currently residential, But was pre-existing commercial use. Can go back to commercial with a simple land use variance. The building has Approximately 2,000 ft on first floor with 13 ft ceiling and a full basement with 2,000 ft and 8 ft ceilings. The property is on 3.87 Acres. Excellent opportunity to put your business and add more building and parking or make the existing building your home and can build addition properties , parking , etc. Property sold 'AS IS' WITHOUT REPAIR, WARRANTY OR seller disclosure. There may or may not be issues, the property should be inspected. It may be in a flood area. Listing Broker & Seller assume no responsibility & make no guarantees, representations, warranties (express, implied or otherwise) as to the availability or accuracy of information contained in MLS Listing. Seller/Broker not responsible for any prior work done to property without permits. Seller shall close (1) existing open permit. Listing Broker & Seller also make No warranties or representations as to the availability or accuracy of the property information, photographs, or other information depicted or described herein. Room dimensions are assumed to be inaccurate. Buyer is responsible for CO, Smoke , water testing or any other Town requirements.