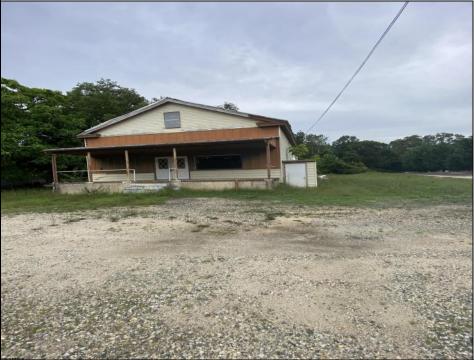

Berger Realty, Inc 1330 Bay Avenue Ocean City, NJ 08226 609-391-1330/609-391-1300 info@bergerrealty.com

296 Wheat Rd Vineland, NJ 08360

Asking \$180,000.00

## COMMENTS

Amazing Opportunity to make this building and land your own personal vision come true. Currently residential, But was pre-existing commercial use. Can go back to commercial with a simple land use variance. The building has Approximately 2,000 ft on first floor with 13 ft ceiling and a full basement with 2,000 ft and 8 ft ceilings. The property is on 3.87 Acres. Excellent opportunity to put your business and add more building and parking or make the existing building your home and can build addition properties , parking , etc. Property sold 'AS IS' WITHOUT REPAIR, WARRANTY OR seller disclosure. There may or may not be issues, the property should be inspected. It may be in a flood area. Listing Broker & Seller assume no responsibility & make no guarantees, representations, warranties (express, implied or otherwise) as to the availability or accuracy of information contained in MLS Listing. Seller/Broker not responsible for any prior work done to property without permits. Seller shall close (1) existing open permit. Listing Broker & Seller also make No warranties or representations as to the availability or accuracy of the property information, photographs, or other information depicted or described herein. Room dimensions are assumed to be inaccurate. Buyer is responsible for CO, Smoke, water testing or any other Town requirements. **PROPERTY DETAILS** 