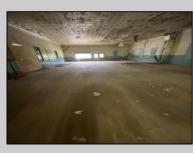

## COMMENTS

Amazing Opportunity to make this building and land your own personal vision come true. Currently residential, But was pre-existing commercial use. Can go back to commercial with a simple land use variance. The building has Approximately 2,000 ft on first floor with 13 ft ceiling and a full basement with 2,000 ft and 8 ft ceilings. The property is on 3.87 Acres. Excellent opportunity to put your business and add more building and parking or make the existing building your home and can build addition properties , parking , etc. Property sold 'AS IS' WITHOUT REPAIR, WARRANTY OR seller disclosure. There may or may not be issues, the property should be inspected. It may be in a flood area. Listing Broker & Seller assume no responsibility & make no guarantees, representations, warranties (express, implied or otherwise) as to the availability or accuracy of information contained in MLS Listing. Seller/Broker not responsible for any prior work done to property without permits. Seller shall close (1) existing open permit. Listing Broker & Seller also make No warranties or representations as to the availability or accuracy of the property information, photographs, or other information depicted or described herein. Room dimensions are assumed to be inaccurate. Buyer is responsible for CO, Smoke, water testing or any other Town requirements. **PROPERTY DETAILS** 