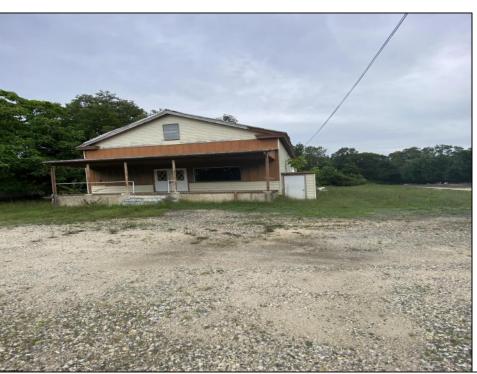

Berger Realty, Inc.
3160 Asbury Avenue
Ocean City, NJ 08226
1-877-237-4371 / 609-399-0076
info@bergerrealty.com

296 Wheat Rd Vineland, NJ 08360

Asking \$180,000.00

## **COMMENTS**

Amazing Opportunity to make this building and land your own personal vision come true. Currently residential, But was pre-existing commercial use. Can go back to commercial with a simple land use variance. The building has Approximately 2,000 ft on first floor with 13 ft ceiling and a full basement with 2,000 ft and 8 ft ceilings. The property is on 3.87 Acres. Excellent opportunity to put your business and add more building and parking or make the existing building your home and can build addition properties , parking , etc. Property sold 'AS IS' WITHOUT REPAIR, WARRANTY OR seller disclosure. There may or may not be issues, the property should be inspected. It may be in a flood area. Listing Broker & Seller assume no responsibility & make no guarantees, representations, warranties (express, implied or otherwise) as to the availability or accuracy of information contained in MLS Listing. Seller/Broker not responsible for any prior work done to property without permits. Seller shall close (1) existing open permit. Listing Broker & Seller also make No warranties or representations as to the availability or accuracy of the property information, photographs, or other information depicted or described herein. Room dimensions are assumed to be inaccurate. Buyer is responsible for CO, Smoke , water testing or any other Town requirements.