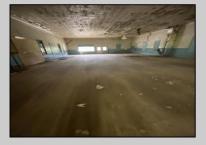

## **COMMENTS**

Amazing Opportunity to make this building and land your own personal vision come true. Currently residential, But was pre-existing commercial use. Can go back to commercial with a simple land use variance. The building has Approximately 2,000 ft on first floor with 13 ft ceiling and a full basement with 2,000 ft and 8 ft ceilings. The property is on 3.87 Acres. Excellent opportunity to put your business and add more building and parking or make the existing building your home and can build addition properties , parking , etc. Property sold 'AS IS' WITHOUT REPAIR, WARRANTY OR seller disclosure. There may or may not be issues, the property should be inspected. It may be in a flood area. Listing Broker & Seller assume no responsibility & make no guarantees, representations, warranties (express, implied or otherwise) as to the availability or accuracy of information contained in MLS Listing. Seller/Broker not responsible for any prior work done to property without permits. Seller shall close (1) existing open permit. Listing Broker & Seller also make No warranties or representations as to the availability or accuracy of the property information, photographs, or other information depicted or described herein. Room dimensions are assumed to be inaccurate. Buyer is responsible for CO, Smoke , water testing or any other Town requirements.