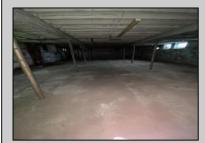

## COMMENTS

Amazing Opportunity to make this building and land your own personal vision come true. Currently residential, But was pre-existing commercial use. Can go back to commercial with a simple land use variance. The building has Approximately 2,000 ft on first floor with 13 ft ceiling and a full basement with 2,000 ft and 8 ft ceilings. The property is on 3.87 Acres. Excellent opportunity to put your business and add more building and parking or make the existing building your home and can build addition properties , parking , etc. Property sold 'AS IS' WITHOUT REPAIR, WARRANTY OR seller disclosure. There may or may not be issues, the property should be inspected. It may be in a flood area. Listing Broker & Seller assume no responsibility & make no guarantees, representations, warranties (express, implied or otherwise) as to the availability or accuracy of information contained in MLS Listing. Seller/Broker not responsible for any prior work done to property without permits. Seller shall close (1) existing open permit. Listing Broker & Seller also make No warranties or representations as to the availability or accuracy of the property information, photographs, or other information depicted or described herein. Room dimensions are assumed to be inaccurate. Buyer is responsible for CO, Smoke , water testing or any other Town requirements.