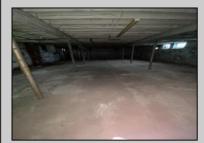

## COMMENTS

Amazing Opportunity to make this building and land your own personal vision come true. Currently residential, But was pre-existing commercial use. Can go back to commercial with a simple land use variance. The building has Approximately 2,000 ft on first floor with 13 ft ceiling and a full basement with 2,000 ft and 8 ft ceilings. The property is on 3.87 Acres. Excellent opportunity to put your business and add more building and parking or make the existing building your home and can build addition properties , parking , etc. Property sold 'AS IS' WITHOUT REPAIR, WARRANTY OR seller disclosure. There may or may not be issues, the property should be inspected. It may be in a flood area. Listing Broker & Seller assume no responsibility & make no guarantees, representations, warranties (express, implied or otherwise) as to the availability or accuracy of information contained in MLS Listing. Seller/Broker not responsible for any prior work done to property without permits. Seller shall close (1) existing open permit. Listing Broker & Seller also make No warranties or representations as to the availability or accuracy of the property information, photographs, or other information depicted or described herein. Room dimensions are assumed to be inaccurate. Buyer is responsible for CO, Smoke , water testing or any other Town requirements.