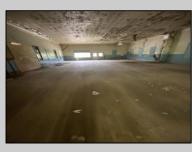

## COMMENTS

Amazing Opportunity to make this building and land your own personal vision come true. Currently residential, But was pre-existing commercial use. Can go back to commercial with a simple land use variance. The building has Approximately 2,000 ft on first floor with 13 ft ceiling and a full basement with 2,000 ft and 8 ft ceilings. The property is on 3.87 Acres. Excellent opportunity to put your business and add more building and parking or make the existing building your home and can build addition properties , parking , etc. Property sold 'AS IS' WITHOUT REPAIR, WARRANTY OR seller disclosure. There may or may not be issues, the property should be inspected. It may be in a flood area. Listing Broker & Seller assume no responsibility & make no guarantees, representations, warranties (express, implied or otherwise) as to the availability or accuracy of information contained in MLS Listing. Seller/Broker not responsible for any prior work done to property without permits. Seller shall close (1) existing open permit. Listing Broker & Seller also make No warranties or representations as to the availability or accuracy of the property information, photographs, or other information depicted or described herein. Room dimensions are assumed to be inaccurate. Buyer is responsible for CO, Smoke , water testing or any other Town requirements.