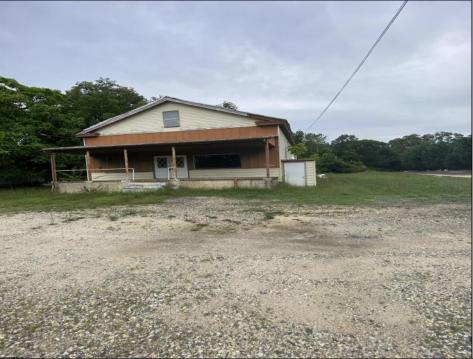

## COMMENTS

Amazing Opportunity to make this building and land your own personal vision come true. Currently residential, But was pre-existing commercial use. Can go back to commercial with a simple land use variance. The building has Approximately 2,000 ft on first floor with 13 ft ceiling and a full basement with 2,000 ft and 8 ft ceilings. The property is on 3.87 Acres. Excellent opportunity to put your business and add more building and parking or make the existing building your home and can build addition properties , parking , etc. Property sold 'AS IS' WITHOUT REPAIR, WARRANTY OR seller disclosure. There may or may not be issues, the property should be inspected. It may be in a flood area. Listing Broker & Seller assume no responsibility & make no guarantees, representations, warranties (express, implied or otherwise) as to the availability or accuracy of information contained in MLS Listing. Seller/Broker not responsible for any prior work done to property without permits. Seller shall close (1) existing open permit. Listing Broker & Seller also make No warranties or representations as to the availability or accuracy of the property information, photographs, or other information depicted or described herein. Room dimensions are assumed to be inaccurate. Buyer is responsible for CO, Smoke , water testing or any other Town requirements.