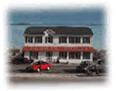

## 296 Wheat Rd Vineland, NJ 08360

## **COMMENTS**

Amazing Opportunity to make this building and land your own personal vision come true. Currently residential, But was pre-existing commercial use. Can go back to commercial with a simple land use variance. The building has Approximately 2,000 ft on first floor with 13 ft ceiling and a full basement with 2,000 ft and 8 ft ceilings. The property is on 3.87 Acres. Excellent opportunity to put your business and add more building and parking or make the existing building your home and can build addition properties , parking , etc. Property sold 'AS IS' WITHOUT REPAIR, WARRANTY OR seller disclosure. There may or may not be issues, the property should be inspected. It may be in a flood area. Listing Broker & Seller assume no responsibility & make no guarantees, representations, warranties (express, implied or otherwise) as to the availability or accuracy of information contained in MLS Listing. Seller/Broker not responsible for any prior work done to property without permits. Seller shall close (1) existing open permit. Listing Broker & Seller also make No warranties or representations as to the availability or accuracy of the property information, photographs, or other information depicted or described herein. Room dimensions are assumed to be inaccurate. Buyer is responsible for CO, Smoke , water testing or any other Town requirements.