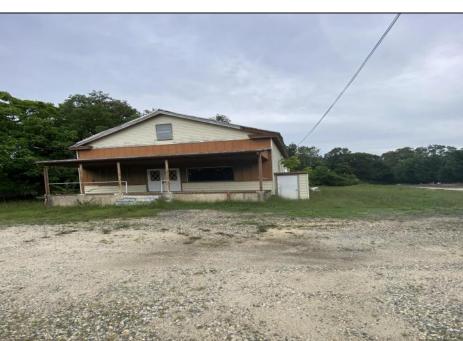

## 296 Wheat Rd Vineland, NJ 08360

## **COMMENTS**

Amazing Opportunity to make this building and land your own personal vision come true. Currently residential, But was pre-existing commercial use. Can go back to commercial with a simple land use variance. The building has Approximately 2,000 ft on first floor with 13 ft ceiling and a full basement with 2,000 ft and 8 ft ceilings. The property is on 3.87 Acres. Excellent opportunity to put your business and add more building and parking or make the existing building your home and can build addition properties , parking , etc. Property sold 'AS IS' WITHOUT REPAIR, WARRANTY OR seller disclosure. There may or may not be issues, the property should be inspected. It may be in a flood area. Listing Broker & Seller assume no responsibility & make no guarantees, representations, warranties (express, implied or otherwise) as to the availability or accuracy of information contained in MLS Listing. Seller/Broker not responsible for any prior work done to property without permits. Seller shall close (1) existing open permit. Listing Broker & Seller also make No warranties or representations as to the availability or accuracy of the property information, photographs, or other information depicted or described herein. Room dimensions are assumed to be inaccurate. Buyer is responsible for CO, Smoke , water testing or any other Town requirements.