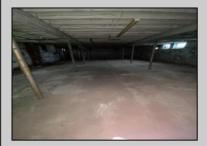

## **COMMENTS**

Amazing Opportunity to make this building and land your own personal vision come true. Currently residential, But was pre-existing commercial use. Can go back to commercial with a simple land use variance. The building has Approximately 2,000 ft on first floor with 13 ft ceiling and a full basement with 2,000 ft and 8 ft ceilings. The property is on 3.87 Acres. Excellent opportunity to put your business and add more building and parking or make the existing building your home and can build addition properties , parking , etc. Property sold 'AS IS' WITHOUT REPAIR, WARRANTY OR seller disclosure. There may or may not be issues, the property should be inspected. It may be in a flood area. Listing Broker & Seller assume no responsibility & make no guarantees, representations, warranties (express, implied or otherwise) as to the availability or accuracy of information contained in MLS Listing. Seller/Broker not responsible for any prior work done to property without permits. Seller shall close (1) existing open permit. Listing Broker & Seller also make No warranties or representations as to the availability or accuracy of the property information, photographs, or other information depicted or described herein. Room dimensions are assumed to be inaccurate. Buyer is responsible for CO, Smoke , water testing or any other Town requirements.