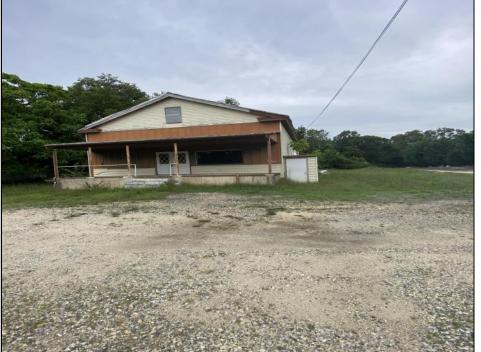

## **COMMENTS**

Amazing Opportunity to make this building and land your own personal vision come true. Currently residential, But was pre-existing commercial use. Can go back to commercial with a simple land use variance. The building has Approximately 2,000 ft on first floor with 13 ft ceiling and a full basement with 2,000 ft and 8 ft ceilings. The property is on 3.87 Acres. Excellent opportunity to put your business and add more building and parking or make the existing building your home and can build addition properties , parking , etc. Property sold 'AS IS' WITHOUT REPAIR, WARRANTY OR seller disclosure. There may or may not be issues, the property should be inspected. It may be in a flood area. Listing Broker & Seller assume no responsibility & make no guarantees, representations, warranties (express, implied or otherwise) as to the availability or accuracy of information contained in MLS Listing. Seller/Broker not responsible for any prior work done to property without permits. Seller shall close (1) existing open permit. Listing Broker & Seller also make No warranties or representations as to the availability or accuracy of the property information, photographs, or other information depicted or described herein. Room dimensions are assumed to be inaccurate. Buyer is responsible for CO, Smoke , water testing or any other Town requirements.