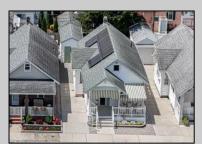

## COMMENTS

Opportunity prevails with this adorable updated two-bedroom, one-bath seashore cottage in the sought-after parkway section. The changes made brightened and expanded the living and dining areas. Features include a 22' x 8' front porch and a picturesque secluded 28' x 22' rear yard ideal for barbecuing and entertainment. Other amenities include a gas range and hot water heat, a Miele washer and dryer, a Frigidaire dishwasher, an Amana refrigerator, and many ceiling fans. Also, there are solar panels and low electricity expenses. Enjoy the beach, your new seashore getaway!