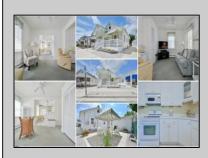

## COMMENTS

Opportunity prevails with this adorable updated two-bedroom, one-bath seashore cottage in the sought-after parkway section. The changes made brightened and expanded the living and dining areas. Features include a 22' x 8' front porch and a picturesque secluded 28' x 22' rear yard ideal for barbecuing and entertainment. Other amenities include a gas range and hot water heat, a Miele washer and dryer, a Frigidaire dishwasher, an Amana refrigerator, and many ceiling fans. Also, there are solar panels and low electricity expenses. Enjoy the beach, your new seashore getaway!

| PROPERTY DETAILS             |                                                                                                                                                                 |                             |                                    |
|------------------------------|-----------------------------------------------------------------------------------------------------------------------------------------------------------------|-----------------------------|------------------------------------|
| Exterior<br>Vinyl            | OutsideFeatures<br>Porch                                                                                                                                        | ParkingGarage<br>One Car    | OtherRooms<br>Great Room<br>Pantry |
| Detector<br>Smoke/Fire Alarm | AppliancesIncluded<br>Dishwasher<br>Disposal<br>Dryer<br>Gas Stove<br>Microwave<br>Refrigerator<br>Self Cleaning Oven<br>Watser for Sean Mc<br>Berger Realty In |                             | Basement<br>Crawl Space            |
|                              | Cosing Asbury Ave<br>Ceiling Fan(s)-399-00<br>Call: 609-399-00<br>Email to: smc@b                                                                               | elletwate<br>Electric<br>76 |                                    |