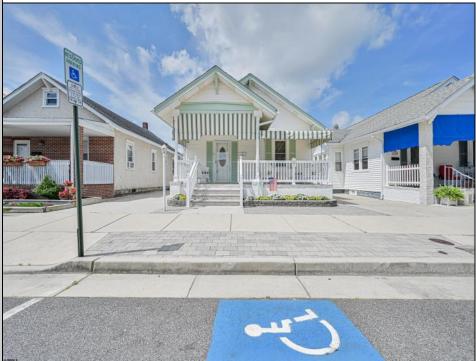

## COMMENTS

Opportunity prevails with this adorable updated two-bedroom, one-bath seashore cottage in the sought-after parkway section. The changes made brightened and expanded the living and dining areas. Features include a 22' x 8' front porch and a picturesque secluded 28' x 22' rear yard ideal for barbecuing and entertainment. Other amenities include a gas range and hot water heat, a Miele washer and dryer, a Frigidaire dishwasher, an Amana refrigerator, and many ceiling fans. Also, there are solar panels and low electricity expenses. Enjoy the beach, your new seashore getaway!