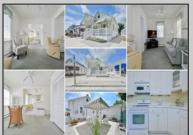

## **COMMENTS**

Opportunity prevails with this adorable updated two-bedroom, one-bath seashore cottage in the sought-after parkway section. The changes made brightened and expanded the living and dining areas. Features include a 22' x 8' front porch and a picturesque secluded 28' x 22' rear yard ideal for barbecuing and entertainment. Other amenities include a gas range and hot water heat, a Miele washer and dryer, a Frigidaire dishwasher, an Amana refrigerator, and many ceiling fans. Also, there are solar panels and low electricity expenses. Enjoy the beach, your new seashore getaway!

| PROPERTY DETAILS                                               |                                                                                                                |                                                       |                                    |
|----------------------------------------------------------------|----------------------------------------------------------------------------------------------------------------|-------------------------------------------------------|------------------------------------|
| Exterior<br>Vinyl                                              | OutsideFeatures<br>Porch                                                                                       | ParkingGarage<br>One Car                              | OtherRooms<br>Great Room<br>Pantry |
| InteriorFeatures<br>Carbon Mor<br>Detector<br>Smoke/Fire Alarm | AppliancesIncluded noxide Dishwasher Disposal Dryer Gas Stove Microwave Refrigerator Self Cleaning Oven Washer | AlsoIncluded<br>Blinds<br>Furnished<br>Rugs<br>Shades | Basement<br>Crawl Space            |
| Heating<br>Gas-Natural                                         | Cooling<br>Ceiling Fan(s)                                                                                      | HotWater<br>Electric                                  |                                    |