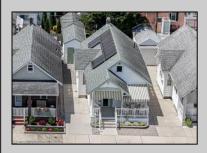

## **COMMENTS**

Opportunity prevails with this adorable updated two-bedroom, one-bath seashore cottage in the sought-after parkway section. The changes made brightened and expanded the living and dining areas. Features include a 22' x 8' front porch and a picturesque secluded 28' x 22' rear yard ideal for barbecuing and entertainment. Other amenities include a gas range and hot water heat, a Miele washer and dryer, a Frigidaire dishwasher, an Amana refrigerator, and many ceiling fans. Also, there are solar panels and low electricity expenses. Enjoy the beach, your new seashore getaway!