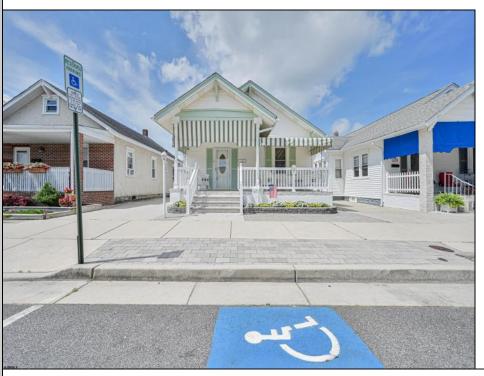

## **COMMENTS**

Opportunity prevails with this adorable updated two-bedroom, one-bath seashore cottage in the sought-after parkway section. The changes made brightened and expanded the living and dining areas. Features include a 22' x 8' front porch and a picturesque secluded 28' x 22' rear yard ideal for barbecuing and entertainment. Other amenities include a gas range and hot water heat, a Miele washer and dryer, a Frigidaire dishwasher, an Amana refrigerator, and many ceiling fans. Also, there are solar panels and low electricity expenses. Enjoy the beach, your new seashore getaway!