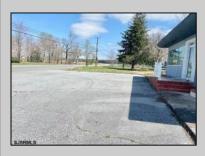

## COMMENTS

\*\*\*\*\*\*\*\*\*\*PRIME COMMERCIAL PROPERTY JUST OFF ROUE 30 ON HIGHWAY ROUTE 206\*\*\*\*\*\* GREAT EXPOSURE FORMERLY MARY\'S RESTAURANT WAS PREVIOUSLY APPROVED FOR A USED/PREOWNED CAR LOT. MULTIPLE POSSIBLE USES W/ APPROVALS/ RESTAURANT, USED CARS, CANNABIS SALES/RETAIL SALE SHOWN W/ APPOINTMENT! LOW TAXES, SOLID BUILDING-TREMENDOUS OPPORTUNITY TO OWN YOUR OEN BUSINESS---ENDLESS POSSIBLITIES W/ LARGED PAVED PARKING LOT AND **EXISTING SIGN!** 

## **PROPERTY DETAILS**

Exterior OutsideFeatures ParkingGarage Stucco Restrooms 11 or More Spaces Security Light/System Off Street See Remarks Paved

Sign

Storage Building

Ask for Norman Hartzel Berger Realty Inc 3160 Asbury Avenue, Ocean City Call: 609-399-0076 Email to: