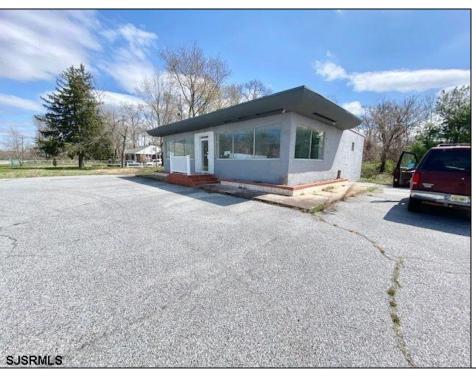

## COMMENTS

\*\*\*\*\*\*\*\*\*\*PRIME COMMERCIAL PROPERTY JUST OFF ROUE 30 ON HIGHWAY ROUTE 206\*\*\*\*\*\* GREAT EXPOSURE FORMERLY MARY\'S RESTAURANT WAS PREVIOUSLY APPROVED FOR A USED/PREOWNED CAR LOT. MULTIPLE POSSIBLE USES W/ APPROVALS/ RESTAURANT, USED CARS, CANNABIS SALES/RETAIL SALE SHOWN W/ APPOINTMENT! LOW TAXES, SOLID BUILDING-TREMENDOUS OPPORTUNITY TO OWN YOUR OEN BUSINESS---ENDLESS POSSIBLITIES W/ LARGED PAVED PARKING LOT AND **EXISTING SIGN!** 

## **PROPERTY DETAILS**

Exterior OutsideFeatures ParkingGarage Stucco Restrooms 11 or More Spaces Security Light/System Off Street See Remarks Paved

Sign

Storage Building

Ask for Norman Hartzel Berger Realty Inc 3160 Asbury Avenue, Ocean City Call: 609-399-0076 Email to: