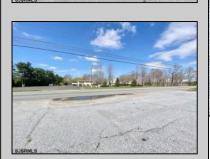

## COMMENTS

\*\*\*\*\*\*\*\*\*\*PRIME COMMERCIAL PROPERTY JUST OFF ROUE 30 ON HIGHWAY ROUTE 206\*\*\*\*\*\* GREAT EXPOSURE FORMERLY MARY\'S RESTAURANT WAS PREVIOUSLY APPROVED FOR A USED/PREOWNED CAR LOT. MULTIPLE POSSIBLE USES W/ APPROVALS/ RESTAURANT, USED CARS, CANNABIS SALES/RETAIL SALE SHOWN W/ APPOINTMENT! LOW TAXES, SOLID BUILDING-TREMENDOUS OPPORTUNITY TO OWN YOUR OEN BUSINESS---ENDLESS POSSIBLITIES W/ LARGED PAVED PARKING LOT AND **EXISTING SIGN!** 

## **PROPERTY DETAILS**

Exterior OutsideFeatures ParkingGarage Stucco Restrooms 11 or More Spaces Security Light/System Off Street See Remarks Paved

Sign

Storage Building

Ask for Norman Hartzel Berger Realty Inc 3160 Asbury Avenue, Ocean City Call: 609-399-0076 Email to: